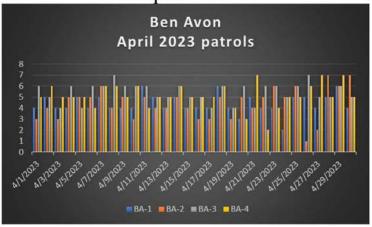

# BEN AVON PATROLS FOR April 2023

BA-1 132

BA-2 133

BA-3 163

BA-4 154

TOTAL 582

5/12/2023

Call Service Report Grouped by Ucrcodes
OHIO TOWNSHIP POLICE
4/01/2023 THROUGH 4/30/2023
For Municipality: 05